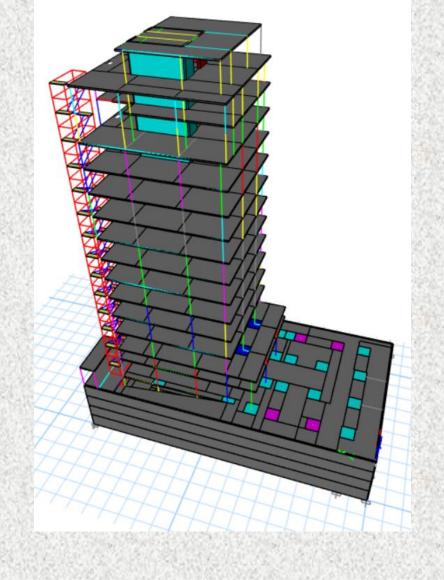

Altholathi Consulting
Engineers

Sultana Mall- Strengthen & Repairing Sultana district, Riyadh

Joud Building - Strengthen & Repairing King Abdulaziz District - Riyadh

RER tower- Strengthen & Repairing 3Basement + G+T+12F+R